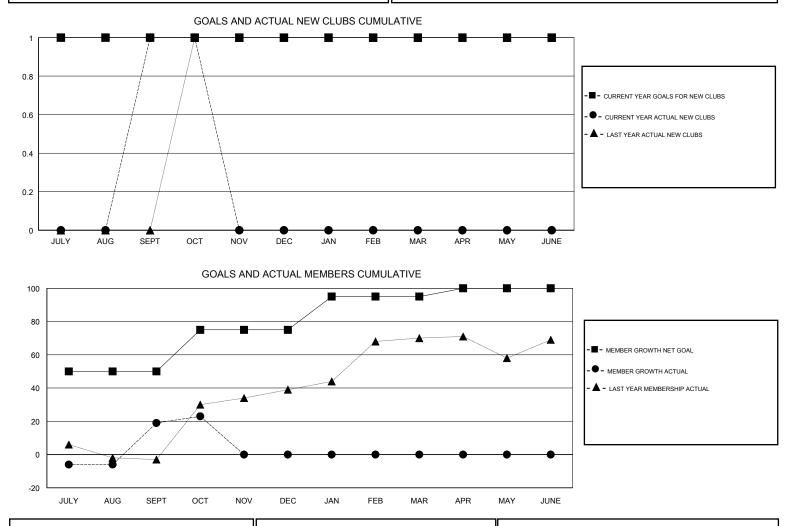

#### GMT CA

| Clubs<br>RESULTS FOR 2017-2018 |   |   |   | Members<br>RESULTS FOR 2017-2018 |    |    |    |
|--------------------------------|---|---|---|----------------------------------|----|----|----|
|                                |   |   |   |                                  |    |    |    |
| JULY/AUG/SEPT                  | 1 | 1 | 0 | JULY/AUG/SEPT                    | 50 | 55 | 34 |
| OCT/NOV/DEC                    | 0 | 0 | 0 | OCT/NOV/DEC                      | 25 | 10 | 6  |
| JAN/FEB/MAR                    | 0 | 0 | 0 | JAN/FEB/MAR                      | 20 | 0  | 0  |
| APR/MAY/JUNE                   | 0 | 0 | 0 | APR/MAY/JUNE                     | 5  | 0  | 0  |